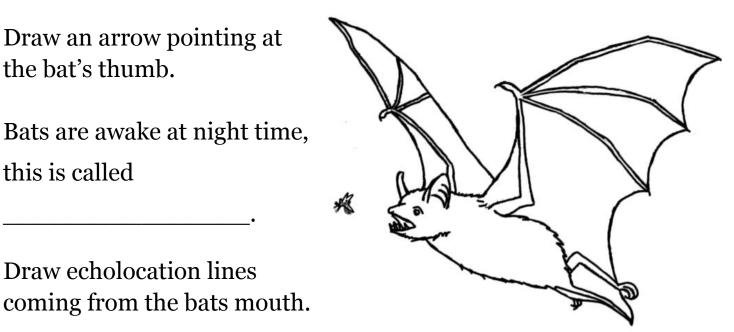

Draw an arrow pointing at the bat's thumb.

Bats are awake at night time, this is called

Draw echolocation lines